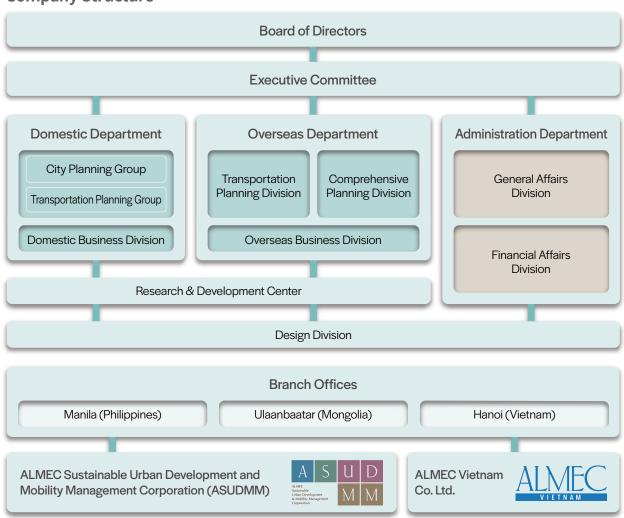

m Engineers          |
|                    | Institutional and PPP Specialists,                            | Disaster Management Specialists     |
|                    | Capacity Development Specialists,                             | Community Development Specialists   |
|                    | Operation and Management Specialists,                         | Project Coordinator and Facilitator |
|                    | Designers                                                     |                                     |
| Turnover           | 1.3 billion Yen in 2016,                                      | 1.3 billion Yen in 2017             |
| (gross fees)       | 1.4 billion Yen in 2018,                                      | 1.6 billion Yen in 2019             |

## **Company Structure**